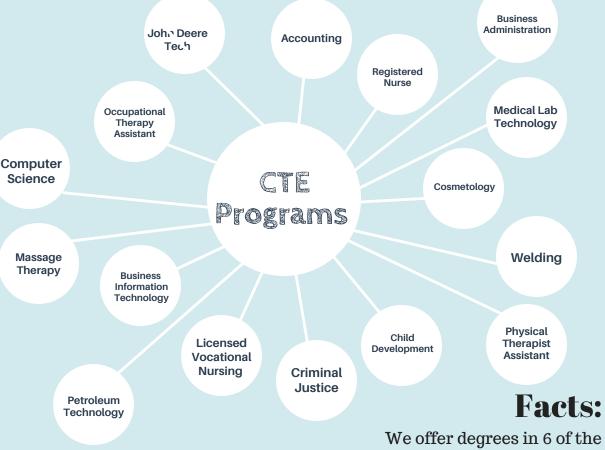

Programs like John Deere Tech are ONLY offered at Navarro College.

The Navarro College Medical Lab Technology program has a 96% certification exam pass rate. 100% of program graduates seeking employment were placed in jobs in less than one year